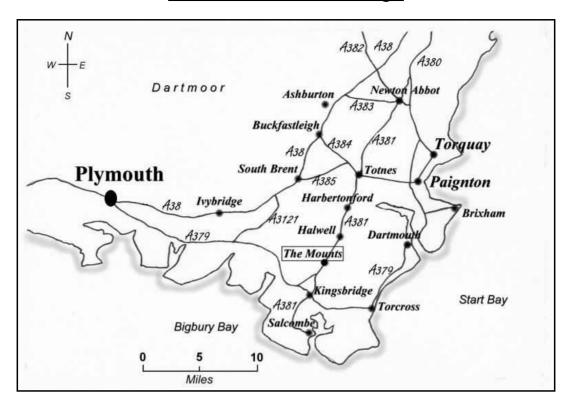

# **Directions to Tor Cottage**

### How To Find Us ...

Visitors often assume from our address that The Mounts is a street name in the village of East Allington, however, IT IS NOT. THE MOUNTS IS A VILLAGE IN IT'S OWN RIGHT - SO DON'T FOLLOW SIGNS INTO EAST ALLINGTON.

The Mounts is a tiny village consisting of only eighteen houses, lying on the A381 about a mile to the north-west of East Allington and, because of it's small size, it may not appear on some road maps.

## From The A38

Turn south-east off the A38 at Buckfastleigh (named Dart Bridge Junction) onto the A384 towards Totnes. At the first roundabout at Dartington take the second exit (i.e.; almost straight ahead) and at the second roundabout, which is only a few metres further on, take the first exit onto the A385 still going towards Totnes. On entering Totnes, pass under the footbridge then turn right at the first set of traffic lights, onto the A381 towards Kingsbridge.

You first pass through Harbertonford then Halwell and, KEEPING ON THE A381, The Mounts is the next village. Tor Cottage is about 100 yards past the telephone box and is the very last building on the right. From the traffic lights at Totnes to Tor Cottage is 9.4 miles and is about 15 minutes' drive.

### From Kingsbridge

Leave Kingsbridge following signs for the A381 and Totnes. As you come down the hill into The Mounts, Tor Cottage is the first building on the left. We are about 3 miles from Kingsbridge.

## From Plymouth

Leave Plymouth travelling east on the A379. Pass through the villages of Brixton, Yealmpton, Modbury and then Aveton Gifford, still on the A379. About 1.3 miles after passing Aveton Gifford, you come to a roundabout. Take the first exit and pass through Churchstow. After Churchstow you come to another roundabout, where you take the first exit towards Totnes. You are now on the A381. At the crossroads, go straight across (beware of unseen traffic from left and right) to stay on the A381. At the next roundabout, take the first exit, and The Mounts is the next village on this road. Tor Cottage is the first building on the left as you come down the hill into The Mounts.